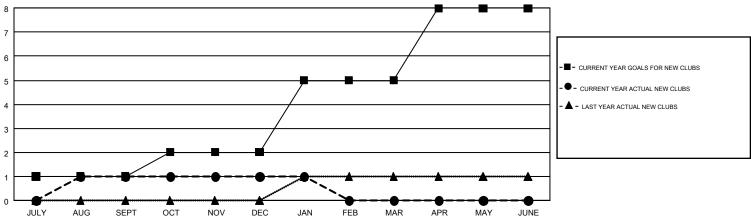

## GMT MONTHLY MEMBERSHIP PROGRESS REPORT

Results as of: 1/31/2019

**LOCATION: NEW ZEALAND** 

Multiple District 202

GMT: CLIFFORD HEYWOOD GMT CA 7

| OMT: GENT OF  |               |             |               |                       |                           |                         | OWIT OA /                                    |  |
|---------------|---------------|-------------|---------------|-----------------------|---------------------------|-------------------------|----------------------------------------------|--|
|               | Club          | os          |               | Members               |                           |                         |                                              |  |
|               | RESULTS FOR   | R 2018-2019 |               | RESULTS FOR 2018-2019 |                           |                         |                                              |  |
| QUARTER       | NEW CLUB GOAL | NEW CLUBS   | DROPPED CLUBS | QUARTER               | MEMBER GROWTH NET<br>GOAL | MEMBER GROWTH<br>ACTUAL | DROPPED MEMBERS ACTUAL (including transfers) |  |
| JULY/AUG/SEPT | 1             | 1           | 5             | JULY/AUG/SEPT         | -12                       | 195                     | 181                                          |  |
| OCT/NOV/DEC   | 1             | 0           | 0             | OCT/NOV/DEC           | 25                        | 150                     | 234                                          |  |
| JAN/FEB/MAR   | 3             | 0           | 3             | JAN/FEB/MAR           | 62                        | 32                      | 42                                           |  |
| APR/MAY/JUNE  | 3             | 0           | 0             | APR/MAY/JUNE          | -5                        | 0                       | 0                                            |  |