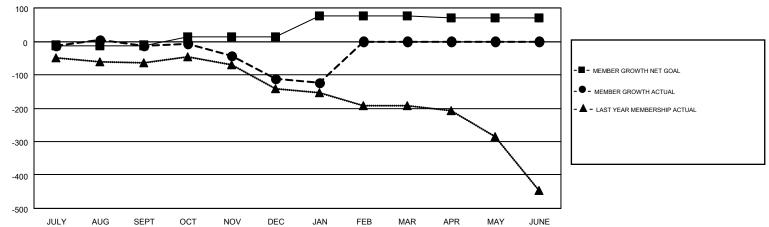

## GMT MONTHLY MEMBERSHIP PROGRESS REPORT

Results as of: 1/31/2019

**LOCATION: NEW ZEALAND** 

Multiple District 202

GMT: CLIFFORD HEYWOOD GMT CA 7

| OMT: GENT OF  |               |             |               |                       |                           |                         | OWIT OA /                                    |  |
|---------------|---------------|-------------|---------------|-----------------------|---------------------------|-------------------------|----------------------------------------------|--|
|               | Club          | os          |               | Members               |                           |                         |                                              |  |
|               | RESULTS FOR   | R 2018-2019 |               | RESULTS FOR 2018-2019 |                           |                         |                                              |  |
| QUARTER       | NEW CLUB GOAL | NEW CLUBS   | DROPPED CLUBS | QUARTER               | MEMBER GROWTH NET<br>GOAL | MEMBER GROWTH<br>ACTUAL | DROPPED MEMBERS ACTUAL (including transfers) |  |
| JULY/AUG/SEPT | 1             | 1           | 5             | JULY/AUG/SEPT         | -12                       | 195                     | 181                                          |  |
| OCT/NOV/DEC   | 1             | 0           | 0             | OCT/NOV/DEC           | 25                        | 150                     | 234                                          |  |
| JAN/FEB/MAR   | 3             | 0           | 3             | JAN/FEB/MAR           | 62                        | 32                      | 42                                           |  |
| APR/MAY/JUNE  | 3             | 0           | 0             | APR/MAY/JUNE          | -5                        | 0                       | 0                                            |  |